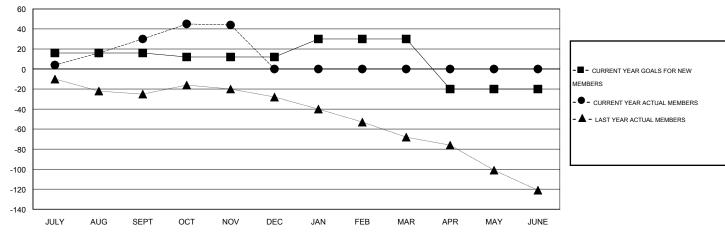

## GOALS AND ACTUAL MEMBERS CUMULATIVE

| DROPPED CLUBS: 0  DROPPED MEMBERS |        | 25 CLUBS OF 48 ADDED 1 OR MORE NEW MEMBERS | GENDER DISTRIBU<br>MALE<br>FEMALE       | TION<br>538 (63.22%)<br>313 (36.78%) |  |
|-----------------------------------|--------|--------------------------------------------|-----------------------------------------|--------------------------------------|--|
| DECEASED CLUB CANCELLED           | 2<br>0 | CLICK HERE FOR HEALTH ASSESSMENT DATA      | FAMILY UNIT MEMBERS                     |                                      |  |
| OTHER TOTAL                       | 22 24  |                                            | HEAD OF HOUSEHOLD  NON-HEAD OF HOUSEHOL | 94<br>97                             |  |